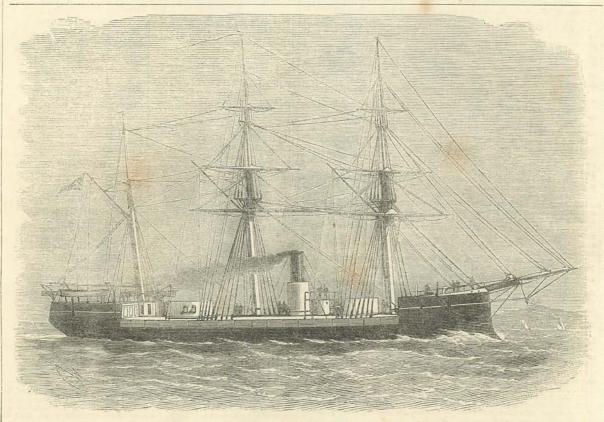

Next we have the paddle frigates, of which the noble and famous old Terrible still exists as a grand specimen of a fighting-ship of the old days, before the screw had asserted its advantages and when armour plates were unthought of.