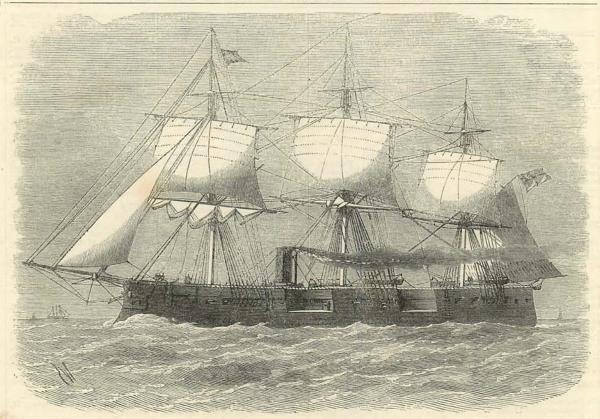

twelve to fourteen guns.

Our third Illustration is the Galatea, the frigate commanded by his Royal Highness Prince Alfred. This is one of a class of unarmoured wooden vessels fast disappearing; but still remarkable for speed wooden vessels fast disappearing; but still remarkable for speed and beauty; and including among many others the following well-known vessels:—Mersey, Ariadne, Orlando, Immortalité, Liffey, Liverpool, Constance, Narcissus, Bristol, Curaçoa, Diadem, Doris, Phœbe, Octavia, Dauntless, and Arethusa.