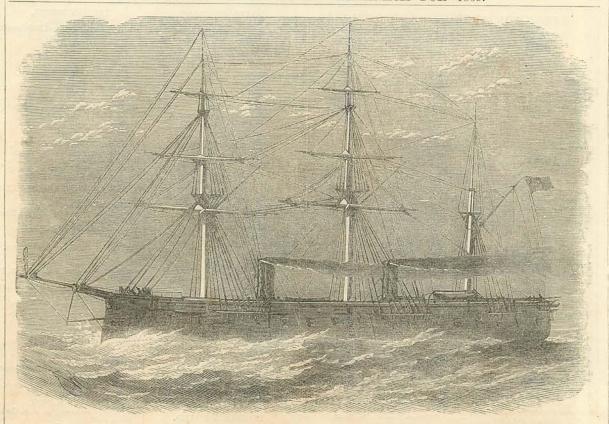

The troop service is carried on by the following vessels: - The celebrated Himalaya, Orontes, Urgent, and Adventure; and by the new splendid ships Serapis, Jumna, Euphrates, Malabar, and Crocodile. These last vessels are upwards of 4000 tons burden; and their excellent arrangements for comfort and ventilation, and the speed, certainty, and success with which all their voyages have here profession in all exercises. been performed, have given the highest satisfaction in all quarters.

The last of our Illustrations is one of the noble old two-deckers by which the coastguard service is now carried on. These wooden walls, once the glory of the country, are being so rapidly sup-

planted by the new iron-clad fleet that a few years will see them entirely disappear, and their places occupied by craft whose powers for offence and defence are as superior as the strength of the giant