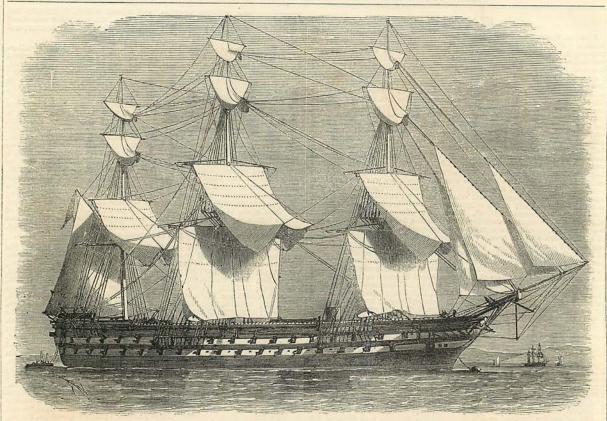

twelve to fourteen guns.

Our third Illustration is the Galatea, the frigate commanded by his Royal Highness Prince Alfred. This is one of a class of unarmoured wooden vessels fast disappearing; but still remarkable for speed wooden vessels fast disappearing; but still remarkable for speed and beauty; and including among many others the following well-known vessels:—Mersey, Ariadne, Orlando, Immortalité, Liffey, Liverpool, Constance, Narcissus, Bristol, Curaçoa, Diadem, Doris, Phœbe, Octavia, Dauntless, and Arethusa.