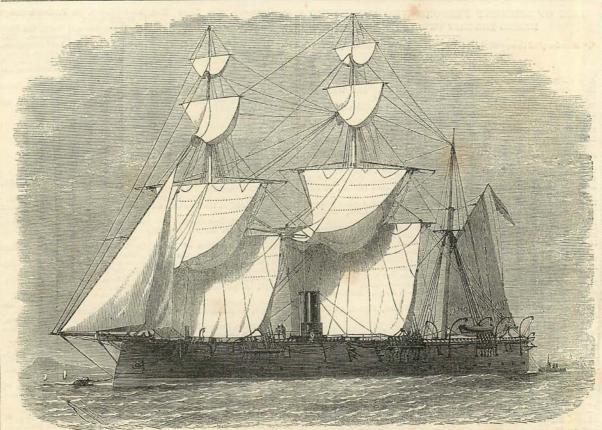

come next to the Bellerophon and vessels carrying we come next to the Bellerophon and vessels carrying an much heavier protective skin, and capable of carrying and fighting guns of the largest calibre. This vessel—4270 tons burden and 1000-horse power, the most perfect and formidable of her class in the Navy—is built from the designs of Mr. Reed, the Chief Constructor of the Navy, and differs from the beforementioned vessels in the greater thickness of the armour of her bettermy above accordingly received from the protection. battery and being completely encircled from stem to stern below her guns by an iron belt of great thickness, descending some feet below the water-line. The Hercules is built upon what is known as the Central-battery system, and carries 9-in. armour plates upon a 10-in. teak backing, with an inner skin of iron 1½ in. thick. Other heavily-armoured vessels in the course of construction are the Sultan, the Audacious, the Iron Duke, and the Invincible. The three last will be furnished with twin screws. All carry from