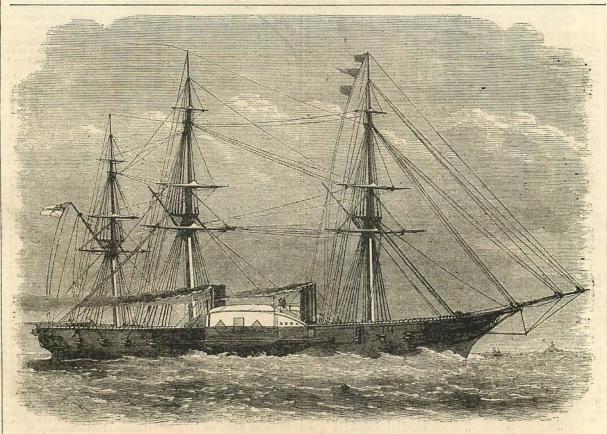

twelve to fourteen guns.

Our third Illustration is the Galatea, the frigate commanded by his Royal Highness Prince Alfred. This is one of a class of unarmoured wooden vessels fast disappearing; but still remarkable for speed wooden vessels fast disappearing; but still remarkable for speed and beauty; and including among many others the following well-known vessels:—Mersey, Ariadne, Orlando, Immortalité, Liffey, Liverpool, Constance, Narcissus, Bristol, Curaçoa, Diadem, Doris, Phœbe, Octavia, Dauntless, and Arethusa.