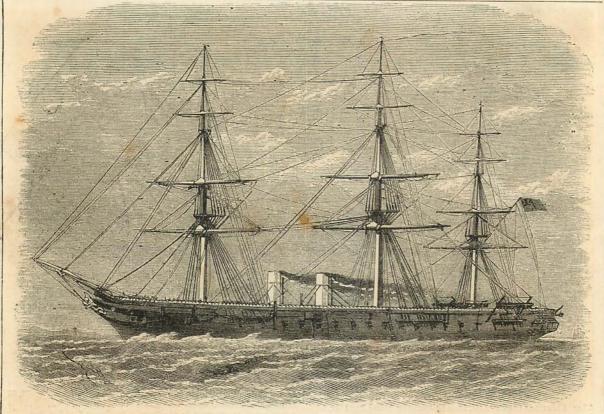

#### THE BRITISH FLEET.

THE importance of this subject and the interest awakened by it in the minds of all Englishmen have induced us to illustrate some of the different classes of vessels comprising our fighting Fleet, and briefly to notice some of the peculiarities of their construction. The first of our Illustrations represents the iron-clad frigate

Warrior, the first armour-plated iron frigate built for the Navy. This vessel and others of her class are constructed throughout of rion, and protected along their batteries, or about two thirds of their length, by armour plating, extending to 5 ft. below their loadline; other vessels of this type are the Black Prince, Achilles, Minotaur, Agincourt, Northumberland, Resistance, Defence, Hector, Valiant, and Vanguard, twin-screw—the last vessel in course of being built-varying from 6600 to 3700 tons measurement. first five of these vessels are of the great length of 400 ft., and they achieve a very high rate of speed; but their defensive coating is considered weak against the guns that have come into use since their construction.