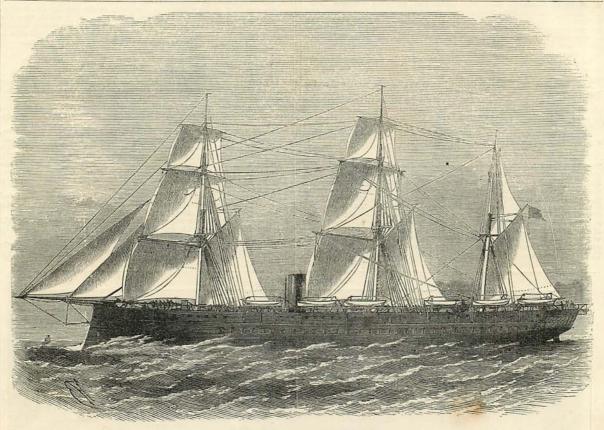

come next to the Bellerophon and vessels carrying we come next to the Bellerophon and vessels carrying an much heavier protective skin, and capable of carrying and fighting guns of the largest calibre. This vessel—4270 tons burden and 1000-horse power, the most perfect and formidable of her class in the Navy—is built from the designs of Mr. Reed, the Chief Constructor of the Navy, and differs from the beforementioned vessels in the greater thickness of the armour of her bettermy above accordingly received from the protection. battery and being completely encircled from stem to stern below her guns by an iron belt of great thickness, descending some feet below the water-line. The Hercules is built upon what is known as the Central-battery system, and carries 9-in. armour plates upon a 10-in. teak backing, with an inner skin of iron 1½ in. thick. Other heavily-armoured vessels in the course of construction are the Sultan, the Audacious, the Iron Duke, and the Invincible. The three last will be furnished with twin screws. All carry from