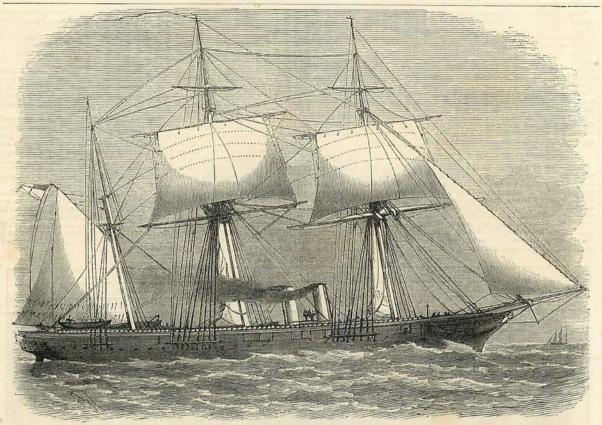

#### THE BRITISH FLEET.

THE importance of this subject and the interest awakened by it in the minds of all Englishmen have induced us to illustrate some of the different classes of vessels comprising our fighting Fleet, and briefly to notice some of the peculiarities of their construction. The first of our Illustrations represents the iron-clad frigate

Warrior, the first armour-plated iron frigate built for the Navy. This vessel and others of her class are constructed throughout of rion, and protected along their batteries, or about two thirds of their length, by armour plating, extending to 5 ft. below their loadline; other vessels of this type are the Black Prince, Achilles, Minotaur, Agincourt, Northumberland, Resistance, Defence, Hector, Valiant, and Vanguard, twin-screw—the last vessel in course of being built-varying from 6600 to 3700 tons measurement. first five of these vessels are of the great length of 400 ft., and they achieve a very high rate of speed; but their defensive coating is considered weak against the guns that have come into use since their construction.