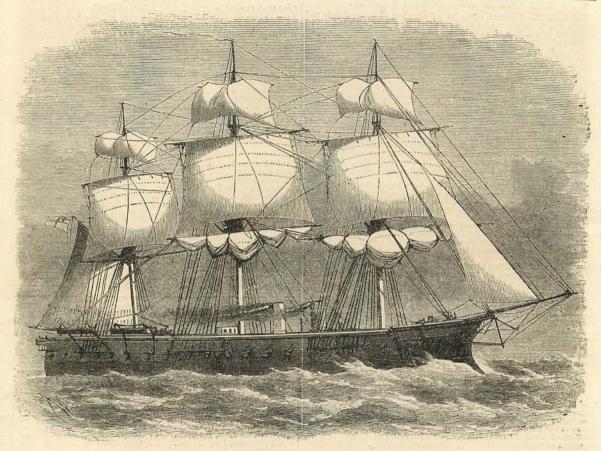

come next to the Bellerophon and vessels carrying we come next to the Bellerophon and vessels carrying an much heavier protective skin, and capable of carrying and fighting guns of the largest calibre. This vessel—4270 tons burden and 1000-horse power, the most perfect and formidable of her class in the Navy—is built from the designs of Mr. Reed, the Chief Constructor of the Navy, and differs from the beforementioned vessels in the greater thickness of the armour of her bettermy above accordingly received from the protection. battery and being completely encircled from stem to stern below her guns by an iron belt of great thickness, descending some feet below the water-line. The Hercules is built upon what is known as the Central-battery system, and carries 9-in. armour plates upon a 10-in. teak backing, with an inner skin of iron 1½ in. thick. Other heavily-armoured vessels in the course of construction are the Sultan, the Audacious, the Iron Duke, and the Invincible. The three last will be furnished with twin screws. All carry from