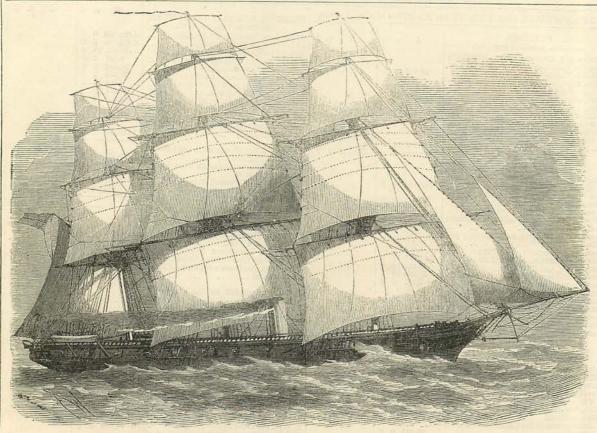

Warrior, the first armour-plated iron frigate built for the Navy. This vessel and others of her class are constructed throughout of rion, and protected along their batteries, or about two thirds of their length, by armour plating, extending to 5 ft. below their loadline; other vessels of this type are the Black Prince, Achilles, Minotaur, Agincourt, Northumberland, Resistance, Defence, Hector, Valiant, and Vanguard, twin-screw—the last vessel in course of being built-varying from 6600 to 3700 tons measurement. first five of these vessels are of the great length of 400 ft., and they achieve a very high rate of speed; but their defensive coating is considered weak against the guns that have come into use since their construction.